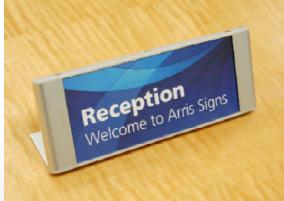

ris Standard Assembly, the two can work harmoniously together within the same comprehensive sign program.



Phone: 888-744-6731 Fax: 877-220-6871

sales@arrissigns.com

www.arrissigns.com

## M-Series<sup>®</sup>

Aesthetically compatible with the vast Arris Standard Assembly range, the 4" and 6" M-Series with injection molded caps is available in the following sizes and configurations. Custom Heights also available.

## **Desk Signs**



DS2506-M 2.5"h x 6"w

## **Workstation Signs**



PC2506-M 2.5"h x 6"w



PC0404-M 4"h x 4"w



PC0606-M 6"h x 6"w

## **Wall Mount Signs**



WM2504-M 2.5"h x 4"w

WM0404-M 4"h x 4"h



WM2506-M 2.5"h x 6"w



WM0406-M 4"h x 6"w



WM0606-M 6"h x 6"w



WM0706SL-M 7.125"h x 6"w w/Slider



WM0806BD-M 8.25"h x 6"w

Display dimensions are approximate.













Phone: 888-744-6731 Fax: 877-220-6871 sales@arrissigns.com