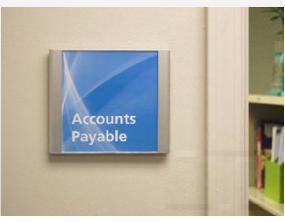

## **Wall Mount Signs**

WM2504-M 2.5"h x 4"w

WM0404-M 4"h x 4"h

WM2506-M 2.5"h x 6"w

WM0406-M 4"h x 6"w

WM0606-M 6"h x 6"w

WM0706SL-M 7.125"h x 6"w w/Slider

WM0806BD-M 8.25"h x 6"w