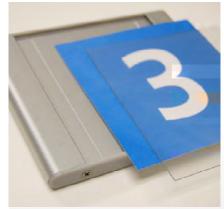

## **Wall Mount Signs**

WM2504-M 2.5"h x 4"w

WM0404-M 4"h x 4"h

WM2506-M 2.5"h x 6"w

WM0406-M 4"h x 6"w

WM0606-M 6"h x 6"w

WM0706SL-M 7.125"h x 6"w w/Slider

WM0806BD-M 8.25"h x 6"w