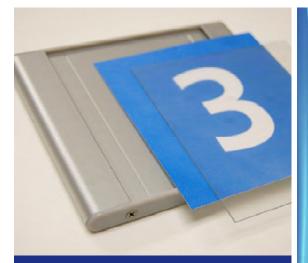

New from Arris, the M-Series offers the most economical, low-profile and modular sign solutions in the industry, without sacrificing design or quality.

The M-Series consists of a precisely engineered aluminum extrusion with injection molded caps and is available in 4" or 6" widths. With the same stylish look as the Arris Standard Assembly, the two can work harmoniously together within the same comprehensive sign program.



Phone: 888-744-6731 Fax: 877-220-6871

sales@arrissigns.com

www.arrissigns.com

## M-Series<sup>®</sup>

Aesthetically compatible with the vast Arris Standard Assembly range, the 4" and 6" M-Series with injection molded caps is available in the following sizes and configurations. Custom Heights also available.

## **Desk Signs**



DS2506-M 2.5"h x 6"w

## **Worksta