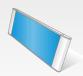

## **Workstation Signs**

PC2506-M 2.5"h x 6"w

PC0404-M 4"h x 4"w

PC0606-M 6"h x 6"w