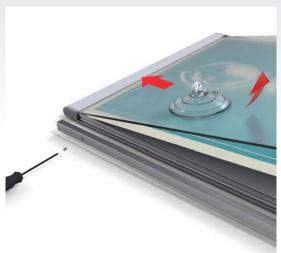

LARGE FORMAT DISPLAY SYSTEM Phone: 888-744-6731 Fax: 877-220-6871 modularity meets imagination. sales@arrissigns.com

www.arrissigns.com

- Top/Bottom Radius Auminum Shape
- 5/8" Depth
- Locking Edge Extrusion
- Durable satin anodized finish
- Provides tamper-resistance
- Hex wrench for edge profile removal
- Lift & Drop Lens
- Suction Cup Tool for Lens Removal
- 1/8" Thick, Non-Glare Lens to Protect Subsurface Graphics