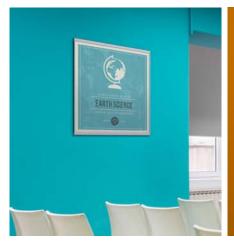

From oversized wayfinding maps and building directories to large display needs for educational, transportation and retail facilities, **Arris Edge** is the perfect solution.

**Arris Edge** is not a "snap-frame" system like the other large, low-profile displays on the market. Edge is a well engineered, tamper-resistant display system for when durability, security and image matter.

- Modular
- Standard Displays Up to 30" x 48"
  Custom Sizes Available
- Durable, Satin Anodized Aluminum Frame Extrusions
- 1/8" Thick, Non-Glare Acrylic Lens to Protect Displays
- Locking Edge Extrusion for Security & Graphics Compression
- Aesthetically Compatible with the Entire Arris Sign System
- 100% Made in the USA