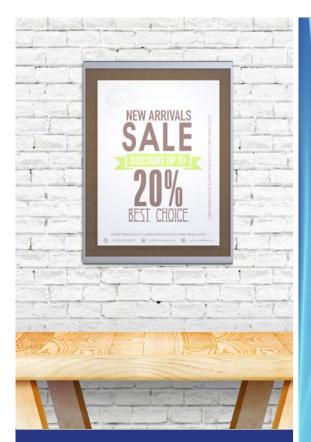

From oversized wayfinding maps and building directories to large display needs for educational, transportation and retail facilities, **Arris Edge** is the perfect solution.

**Arris Edge** is not a "snap-frame" system like the other large, low-profile displays on the market. Edge is a well engineered, tamper-resistant display system for when durability, security and image matter.

- Modular
- Standard Displays Up to 30" x 48"
  Custom Sizes Available
- Durable, Satin Anodized Aluminum Frame Extrusions
- 1/8" Thick, Non-Glare Acrylic Lens to Protect Displays
- Locking Edge Extrusion for Security & Graphics Compression
- Aesthetically Compatible with the Entire Arris Sign System
- 100% Made in the USA