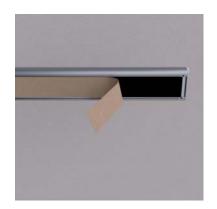

#### **INSTALLING to Wall**

Peel liner from the high-bond adhesive on the back of the extrusion, level & install on any smooth wall surface.\*