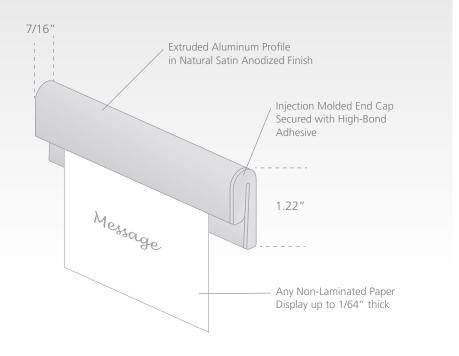

# **The Components**

Courier features a high quality 7/16" thick extruded aluminum profile with a durable satin anodized finish. Displays are automatically held in place by machined aluminum grip rods that are housed within the profile.

#### **INSERTING Paper**

Insert any non-laminated paper display (up to 1/64"thick) into the extruded profile. The internal aluminum rollers automatically grip the display into place.