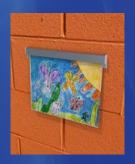

www.arrissigns.com

The easiest, most cost-effective and attractive way to display notes, notices, charts, posters, artwork and more.

Courier is a wholesale-only product and a must-have for any sign company as it provides endless solutions for your customers...both at the office and at home! It can be used as a stand-alone product or in conjunction with any sign system.

# message display strip

Scan QR code for Simple Video Demonstration

Phone: 888-744-6731 Fax: 877-220-6871 sales@arrissigns.com