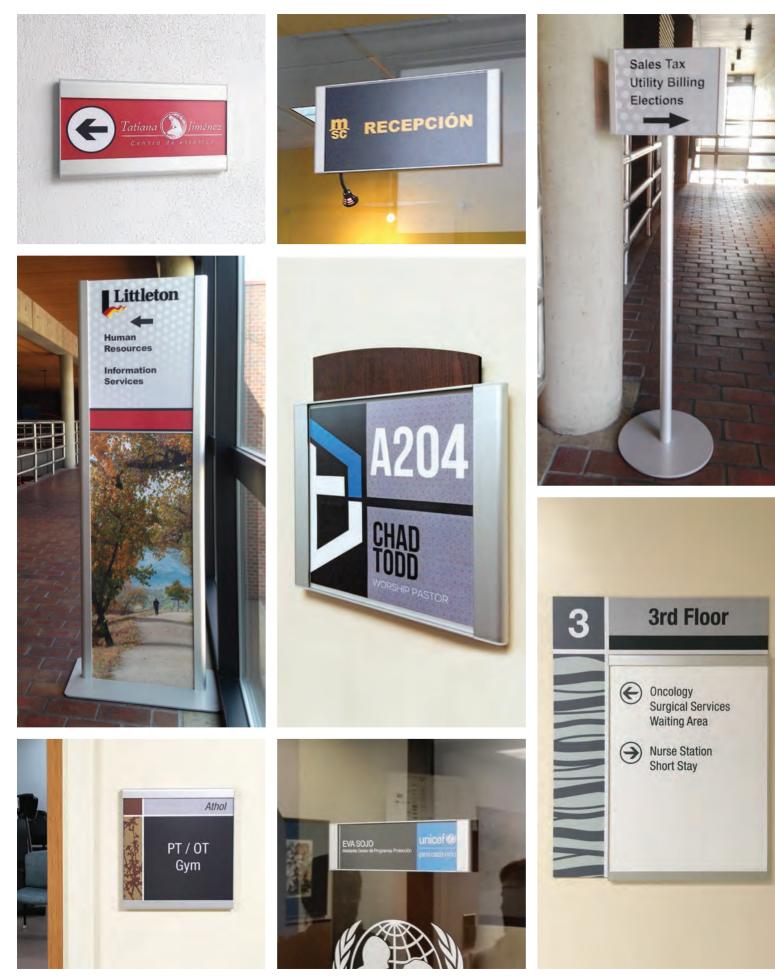

## **PROJECT GALLERY**

Want to see Arris signs in action? You don't have to look very far!

With hundreds of sign trade customers, you will find Arris sign installations at facilities throughout the US and Canada. From hospitals and schools to libraries, government facilities and corporations, Arris signs are helping identify, direct and inform 24/7.

The flexibility of the Arris system enables our sign trade partners to design and implement unique looking solutions suitable for a wide range of spaces and environments, and Arris frames are perfect for branding graphics as well.