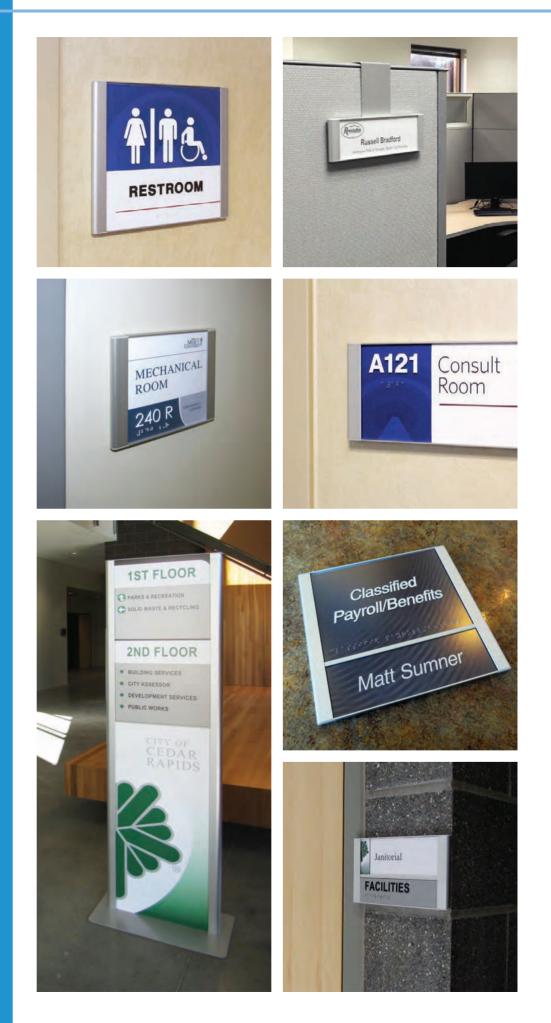

## **PROJECT GALLERY**

Want to see Arris signs in action? You don't have to look very far!

With hundreds of sign trade customers, you will find Arris sign installations at facilities throughout the US and Canada. From hospitals and schools to libraries, government facilities and corporations, Arris signs are helping identify, direct and inform 24/7.

The flexibility of the Arris system enables our sign trade partners to design and implement unique looking solutions suitable for a wide range of spaces and environments, and Arris frames are perfect for branding graphics as well.