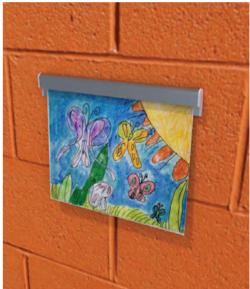

## COurier™ Message & Display Strip

The Courier Message & Display Strip is an easy yet effective way to display notes, messages & displays, either as a stand alone product or combined with a sign from the Arris system. Once installed, simply insert a note or display into the Courier profile and it grips it automatically. It's that easy! To release, slide the note left or right.