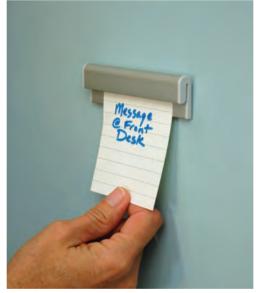

## COurier™ Message & Display Strip

The Courier Message & Display Strip is an easy yet effective way to display notes, messages & displays, either as a stand alone product or combined with a sign from the Arris system. Once installed, simply insert a note or display into the Courier profile and it grips it automatically. It's that easy! To release, slide the note left or right.