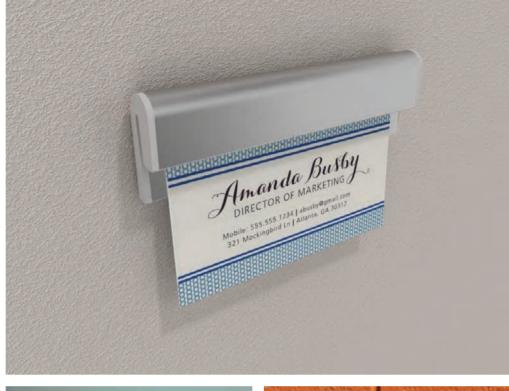

## COurier™ Message & Display Strip

The Courier Message & Display Strip is an easy yet effective way to display notes, messages & displays, either as a stand alone product or combined with a sign from the Arris system. Once installed, simply insert a note or display into the Courier profile and it grips it automatically. It's that easy! To release, slide the note left or right.

The Courier Aluminum extrusion is a sleek 7/16" thick & features the same stylish radius shape as the Arris frame.

Scan QR Code to Learn More...

"Arris Signs was the perfect solution for our interior signage project! Our client was a church that wanted room number signs that could be changed with staff offices and event room location needs! So the Arris product was a perfect solution to create a wall sign that went with their branding but gave them great flexibility! With the addition of the wood accents it really took the interior signs to the next level and provided an upgraded stylish touch!"