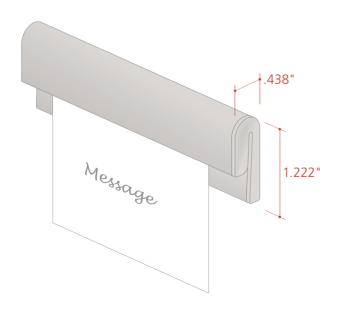

## COurier™ Message & Display Strip

The Courier Message & Display Strip is an easy yet effective way to display notes, messages & displays, either as a stand alone product or combined with a sign from the Arris system. Once installed, simply insert a note or display into the Courier profile and it grips it automatically. It's that easy! To release, slide the note left or right.

The Courier Aluminum extrusion is a sleek 7/16" thick & features the same stylish radius shape as the Arris frame.

Scan QR Code to Learn More...

"Arris Signs was the perfect solution for our interior signage project! Our client was a church that wanted room number signs that could be changed with staff offices and event room location needs! So the Arris product was a perfect solution to create a wall sign that went with their branding but gave them great flexibility! With the addition of the wood accents it really took the interior signs to the next level and provided an upgraded stylish touch!"