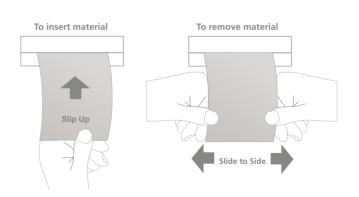

## COurier™ Message & Display Strip

The Courier Message & Display Strip is an easy yet effective way to display notes, messages & displays, either as a stand alone product or combined with a sign from the Arris system. Once installed, simply insert a note or display into the Courier profile and it grips it automatically. It's that easy! To release, slide the note left or right.