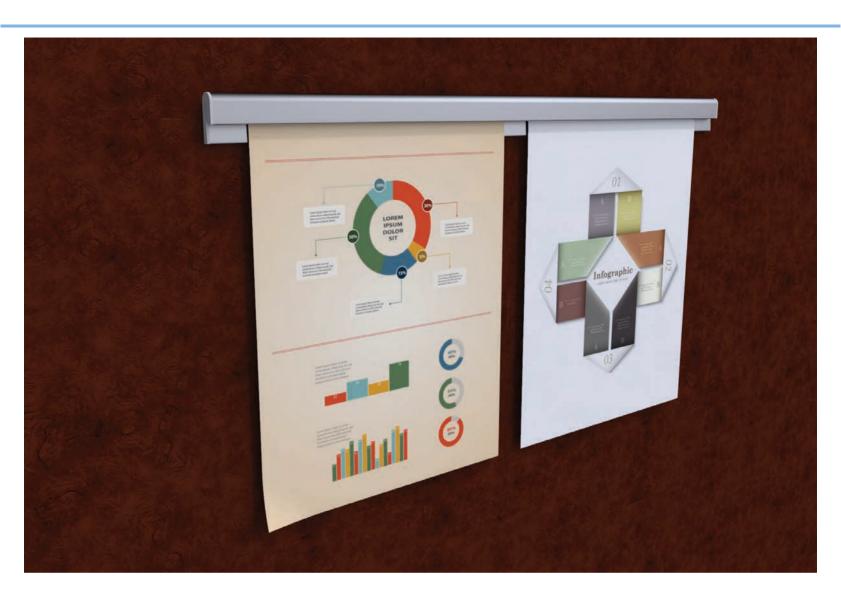

## COurier™ Message & Display Strip

The Courier Message & Display Strip is an easy yet effective way to display notes, messages & displays, either as a stand alone product or combined with a sign from the Arris system. Once installed, simply insert a note or display into the Courier profile and it grips it automatically. It's that easy! To release, slide the note left or right.

The Courier Aluminum extrusion is a sleek 7/16" thick & features the same stylish radius shape as the Arris frame.

Scan QR Code to Learn More...

"Arris Signs was the perfect solution for our interior signage project! Our client was a church that wanted room number signs that could be changed with staff offices and event room location needs! So the Arris product was a perfect solution to create a wall sign that went with their branding but gave them great flexibility! With the addition of the wood accents it really took the interior signs to the next level and provided an upgraded stylish touch!"