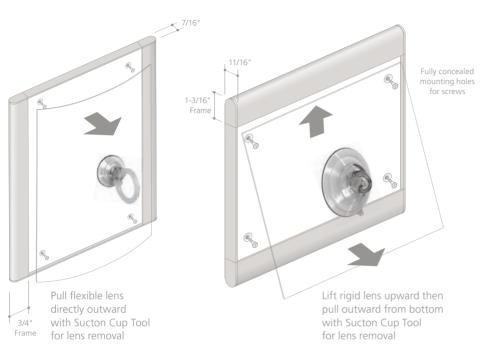

#### The Two Assemblies

SA Standard Assembly
For signs up to 11" wide

LA Large Assembly
For signs greater than 11" wide

Add 1-5/16" to insert width for outside frame width.

Add 1/8" to insert height for outside frame height.

Add 3/16" to insert width for outside frame width.

Add 2-1/4" to insert height for outside frame height.