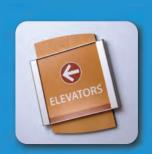

### **SYSTEM OVERVIEW**

Simply Modular.
Surprisingly Complete.

Life is complicated. Your sign system shouldn't be. Arris offers well-designed, **proven solutions** for all type of interior signs, but does so without being overwhelming.

The Arris system is simple to understand, with low-profile, extruded aluminum frames and clearly defined sizes and options. At the same time, Arris packs a powerful punch, offering a virtually limitless range of custom sizes and flexibility to suit your project's specific needs. And, frames are designed to accommodate a wide range of display materials and graphics solutions, so design options are limited only by imagination.