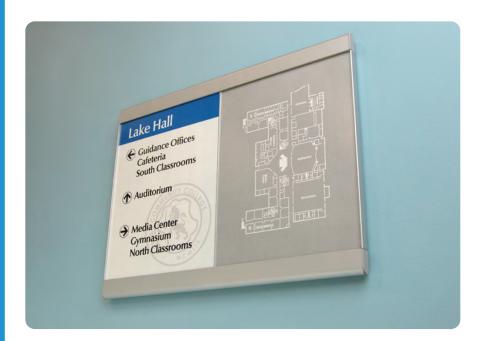

## **Wall Signs**

## Large Assembly LA

Arris System Large Assembly signs, feature radius aluminum profiles at the Top and Bottom of the frame. Overall depth of the signs is 11/16". Mounting is via concealed mechanical fasteners only.