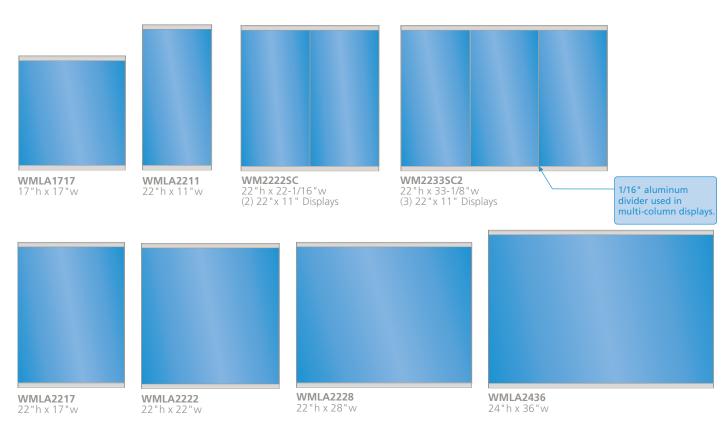

## Large Assembly LA

Arris System Large Assembly signs, feature radius aluminum profiles at the Top and Bottom of the frame. Overall depth of the signs is 11/16". Mounting is via concealed mechanical fasteners only.

Add 2-1/4" for overall height and 3/16" for overall width

## 

28"h x 22"w

28"h x 28"w