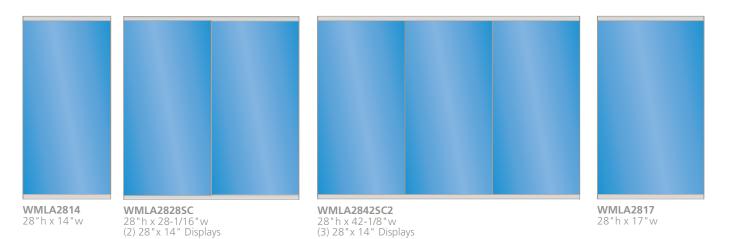

## Large Assembly LA

Arris System Large Assembly signs, feature radius aluminum profiles at the Top and Bottom of the frame. Overall depth of the signs is 11/16". Mounting is via concealed mechanical fasteners only.

Add 2-1/4" for overall height and 3/16" for overall width

## 

28"h x 22"w

28"h x 28"w