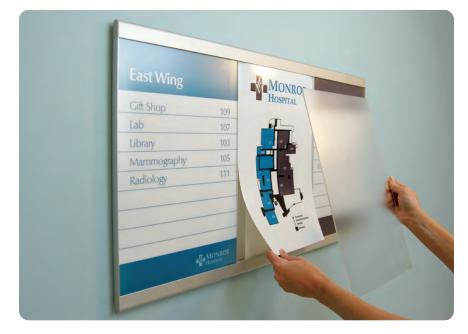

## **Large Sizes**

Arris System Large Assembly wall mounted frames come standard with an 1/8" thick non-glare acrylic lens as described below but the frames are compatible with essentially any 1/8" thick rigid display material, including photopolymer, metallic or other laminates, engraved plaques and

## Large Assembly LA

Arris System Large Assembly signs, feature radius aluminum profiles at the Top and Bottom of the frame. Overall depth of the signs is 11/16". Mounting is via concealed mechanical fasteners only.