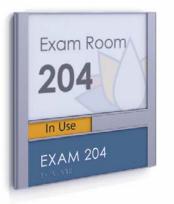

### Room ID

Optional Courier™ Message Holder is a great accessory for displaying notes, notices, displays and messages.