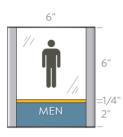

Modular Sign, Wayfinding & Display Solutions for Healthcare Environments



modularity meets imagination.







#### Personnel



Arrıs offers a number of options for desk signs and attachment to office partitions

#### Restroom



#### WM0806BD



Inserts are tamper-resistant yet easy to update, making Arris perfect for ever-changing healthcare facilities

#### Informational



WM1185

## Regulatory / Fire Safety



### Room ID



Optional Courier™ Message Holder is a great accessory for displaying notes, notices, displays and messages.

# Directories / Directionals



## **Overhead and Stanchions**



# Arris is a Complete Sign System

Signs don't need to be complicated to effectively direct, inform and identify. Arris is a very simple, yet complete, high-quality system, offering solutions for every type of sign needed within a healthcare facility. Choose from over 100 standard sizes and configurations or virtually limitless custom options.







Your Local Arris Source:



Phone: 888-744-6731 Fax: 877-220-6871