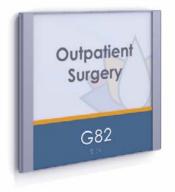

### Room ID

Optional Courier™ Message Holder is a great accessory for displaying notes, notices, displays and messages.