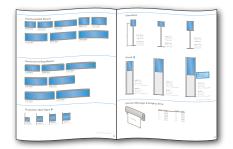

#### Personnel

Arrıs offers a number of options for desk signs and attachment to office partitions

# Arris is a Complete Sign System

Signs don't need to be complicated to effectively direct, inform and identify. Arris is a very simple, yet complete, high-quality system, offering solutions for every type of sign needed within a healthcare facility. Choose from over 100 standard sizes and configurations or virtually limitless custom options.