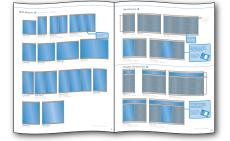

### Room ID

Optional Courier™ Message Holder is a great accessory for displaying notes, notices, displays and messages.

# Directories / Directionals

## **Overhead and Stanchions**