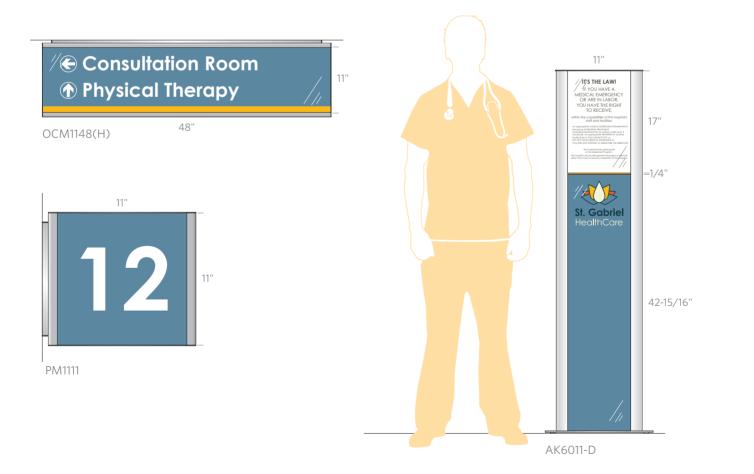

Modular Sign, Wayfinding & Display Solutions for Healthcare Environments



modularity meets imagination.







#### Personnel



Arrıs offers a number of options for desk signs and attachment to office partitions

#### Restroom



#### WM0806BD



Inserts are tamper-resistant yet easy to update, making Arris perfect for ever-changing healthcare facilities

#### Informational



WM1185

## Regulatory / Fire Safety



### Room ID



Optional Courier™ Message Holder is a great accessory for displaying notes, notices, displays and messages.

# Directories / Directionals



## **Overhead and Stanchions**



# Arris is a Complete Sign System

Signs don't need to be complicated to effectively direct, inform and identify. Arris is a very simple, yet complete, high-quality system, offering solutions for every type of sign needed within a healthcare facility. Choose from over 100 standard sizes and configurations or virtually limitless custom options.







Your Local Arris Source:



Phone: 888-744-6731 Fax: 877-220-6871 sales@arrissigns.com

# www.arrissigns.com

All Arris Signs are 100% Made in the USA!