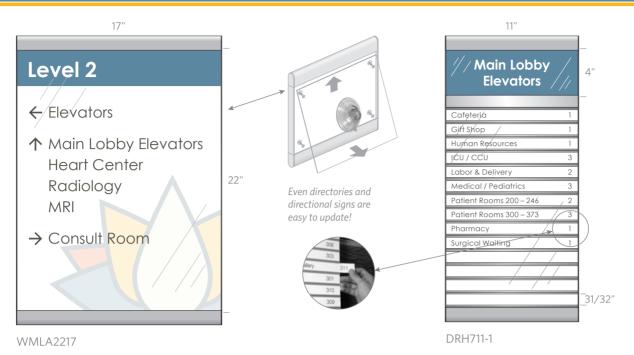

Modular Sign, Wayfinding & Display Solutions for Healthcare Environments



modularity meets imagination.







#### Personnel



Arrıs offers a number of options for desk signs and attachment to office partitions

#### Restroom



#### WM0806BD



Inserts are tamper-resistant yet easy to update, making Arris perfect for ever-changing healthcare facilities

#### Informational



WM1185

## Regulatory / Fire Safety



### Room ID



Optional Courier™ Message Holder is a great accessory for displaying notes, notices, displays and messages.

# Directories / Directionals



## **Overhead and Stanchions**



# Arris is a Complete Sign System

Signs don't need to be complicated to effectively direct, inform and identify. Arris is a very simple, yet complete, high-quality system, offering solutions for every type of sign needed within a healthcare facility. Choose from over 100 standard sizes and configurations or virtually limitless custom options.







Your Local Arris Source:



Phone: 888-744-6731 Fax: 877-220-6871 sales@arrissigns.com

# www.arrissigns.com

All Arris Signs are 100% Made in the USA!