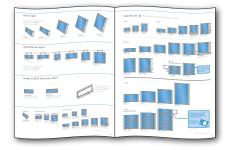

#### Restroom

#### WM0806BD

Inserts are tamper-resistant yet easy to update, making Arris perfect for ever-changing healthcare facilities

#### Informational

WM1185

## Regulatory / Fire Safety