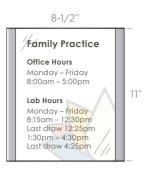

Modular Sign, Wayfinding & Display Solutions for Healthcare Environments



modularity meets imagination.







#### Personnel



Arrıs offers a number of options for desk signs and attachment to office partitions

#### Restroom



#### WM0806BD



Inserts are tamper-resistant yet easy to update, making Arris perfect for ever-changing healthcare facilities

#### Informational



WM1185

## Regulatory / Fire Safety



### Room ID



Optional Courier™ Message Holder is a great accessory for displaying notes, notices, displays and messages.

# Directories / Directionals



## **Overhead and Stanchions**



# Arris is a Complete Sign System

Signs don't need to be complicated to effectively direct, inform and identify. Arris is a very simple, yet complete, high-quality system, offering solutions for every type of sign needed within a healthcare facility. Choose from over 100 standard sizes and configurations or virtually limitless custom options.







Your Local Arris Source:



Phone: 888-744-6731 Fax: 877-220-6871 sales@arrissigns.com

# www.arrissigns.com

All Arris Signs are 100% Made in the USA!