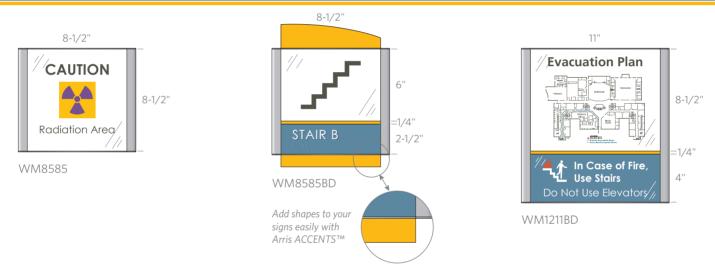

Modular Sign, Wayfinding & Display Solutions for Healthcare Environments



modularity meets imagination.







#### Personnel



Arrıs offers a number of options for desk signs and attachment to office partitions

#### Restroom



#### WM0806BD



Inserts are tamper-resistant yet easy to update, making Arris perfect for ever-changing healthcare facilities

#### Informational



WM1185

## Regulatory / Fire Safety



### Room ID



Optional Courier™ Message Holder is a great accessory for displaying notes, notices, displays and messages.

# Directories / Directionals



## **Overhead and Stanchions**



# Arris is a Complete Sign System

Signs don't need to be complicated to effectively direct, inform and identify. Arris is a very simple, yet complete, high-quality system, offering solutions for every type of sign needed within a healthcare facility. Choose from over 100 standard sizes and configurations or virtually limitless custom options.







Your Local Arris Source:



Phone: 888-744-6731 Fax: 877-220-6871 sales@arrissigns.com

# www.arrissigns.com

All Arris Signs are 100% Made in the USA!