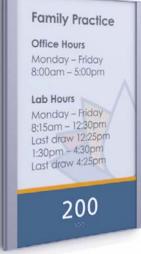

Modular Sign, Wayfinding & Display Solutions for Healthcare Environments



modularity meets imagination.







#### Personnel



Arrıs offers a number of options for desk signs and attachment to office partitions

#### Restroom



#### WM0806BD



Inserts are tamper-resistant yet easy to update, making Arris perfect for ever-changing healthcare facilities

#### Informational



WM1185

## Regulatory / Fire Safety



### Room ID



Optional Courier™ Message Holder is a great accessory for displaying notes, notices, displays and messages.

# Directories / Directionals



## **Overhead and Stanchions**



# Arris is a Complete Sign System

Signs don't need to be complicated to effectively direct, inform and identify. Arris is a very simple, yet complete, high-quality system, offering solutions for every type of sign needed within a healthcare facility. Choose from over 100 standard sizes and configu