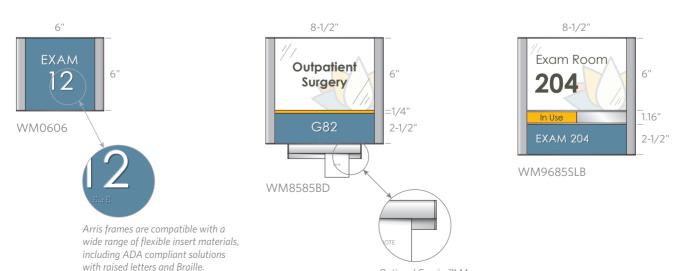

#### WM0806BD

Inserts are tamper-resistant yet easy to update, making Arris perfect for ever-changing healthcare facilities