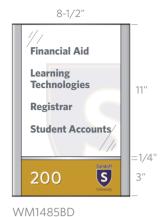

modularity meets imagination...







#### **Personnel**



WM2585



Arris offers a number of options for desk signs and attachment to office partitions

#### Restroom



WM0806BD



Inserts are tamper-resistant yet easy to update, making Arris perfect for ever-changing educational facilities

#### Informational



WM1185

# Regulatory / Fire Safety



WM8585





## **Room ID**



Arris frames are compatible with a wide range of flexible insert materials, including ADA compliant solutions with raised letters and Braille.



displays and messages.



WM9585SL

## **Directories / Directionals**







WM2011TD

## **Overhead and Stanchions**





# Arris is a Complete Sign System

Signs don't need to be complicated to effectively direct, inform and identify. Arris is a very simple, yet complete, high-quality system, offering solutions for every type of sign needed within an

educational facility. Choose from over 100 standard sizes and configurations or virtually limitless custom options.







#### **Your Local Arris Source:**



Phone: 888-744-6731 Fax: 877-220-6871 sales@arrissigns.com

www.arrissigns.com

All Arris Signs are 100% Made in the USA!