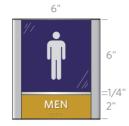

#### Restroom

WM0806BD

Inserts are tamper-resistant yet easy to update, making Arris perfect for ever-changing educational facilities