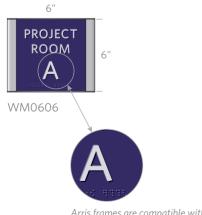

## **Room ID**

Arris frames are compatible with a wide range of flexible insert materials, including ADA compliant solutions with raised letters and Braille.

displays and messages.

WM9585SL