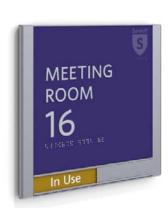

## **Room ID**

Arris frames are compatible with a wide range of flexible insert materials, including ADA compliant solutions with raised letters and Braille.

displays and messages.

WM9585SL