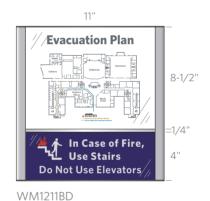

modularity meets imagination...







#### **Personnel**



WM2585



Arris offers a number of options for desk signs and attachment to office partitions

#### Restroom



WM0806BD



Inserts are tamper-resistant yet easy to update, making Arris perfect for ever-changing educational facilities

#### Informational



WM1185

# Regulatory / Fire Safety



WM8585





## **Room ID**



Arris frames are compatible with a wide range of flexible insert materials, including ADA compliant solutions with raised letters and Braille.



displays and messages.



WM9585SL

## **Directories / Directionals**







WM2011TD

## **Overhead and Stanchions**





# Arris is a Complete Sign System

Signs don't need to be complicated to effectively direct, inform and identify. Arris is a very simple, yet complete, high-quality system, offering solutions for every type of sign needed within an

educational facility. Choose from over 100 standard sizes and configurations or virtually limitless custom options.







#### **Your Local Arris Source:**



Phone: 888-744-6731 Fax: 877-220-6871 sales@arrissigns.com

www.arrissigns.com

All Arris Signs are 100% Made in the U