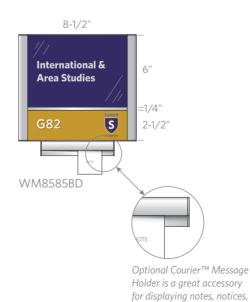

modularity meets imagination...







#### **Personnel**



WM2585



Arris offers a number of options for desk signs and attachment to office partitions

#### Restroom



WM0806BD



Inserts are tamper-resistant yet easy to update, making Arris perfect for ever-changing educational facilities

#### Informational



WM1185

# Regulatory / Fire Safety



WM8585





## **Room ID**



Arris frames are compatible with a wide range of flexible insert materials, including ADA compliant solutions with raised letters and Braille.



displays and messages.



WM9585SL

## **Directories / Directionals**







WM2011TD

## **Overhead and Stanchions**





# Arris is a Complete Sign System

Signs don't need to be complicated to effectively direct, inform and identify. Arris is a very simple, yet complete, high-quality system, offering solutions for every type of sign needed within an

educational facility. Choose from over 100 standard sizes and configurations or virtually limitless custom options.







#### **Your Local Arris Source:**



Phone: 888-744-6731 Fax: 877-220-6871 sales@arrissigns.com

www.arrissigns.com

All Arris Signs are 100% Made in the USA!