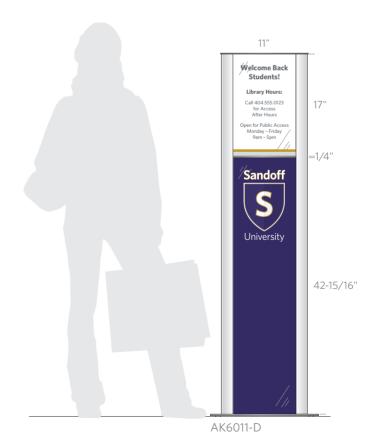

modularity meets imagination...







#### **Personnel**



WM2585



Arris offers a number of options for desk signs and attachment to office partitions

#### Restroom



WM0806BD



Inserts are tamper-resistant yet easy to update, making Arris perfect for ever-changing educational facilities

#### Informational



WM1185

# Regulatory / Fire Safety



WM8585





## **Room ID**



Arris frames are compatible with a wide range of flexible insert materials, including ADA compliant solutions with raised letters and Braille.



displays and messages.



WM9585SL

## **Directories / Directionals**







WM2011TD

## **Overhead and Stanchions**





# Arris is a Complete Sign System

Signs don't need to be complicated to effectively direct, inform and identify. Arris is a very simple, yet complete, high-quality system, offering solutions for every type of sign needed within an

educational facility. Choose from over 100 standard sizes and configurations or virtually limitless custom options.







#### **Your Local Arris Source:**



Phone: 888-744-6731 Fax: 877-220-6871 sales@arrissigns.com

www.arrissigns.com

All Arris Signs are 100% Made in the USA!