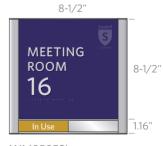

## **Room ID**

Arris frames are compatible with a wide range of flexible insert materials, including ADA compliant solutions with raised letters and Braille.

displays and messages.

WM9585SL