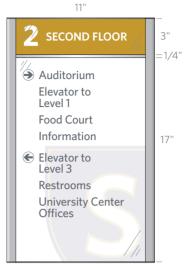

modularity meets imagination...







#### **Personnel**



WM2585



Arris offers a number of options for desk signs and attachment to office partitions

#### Restroom



WM0806BD



Inserts are tamper-resistant yet easy to update, making Arris perfect for ever-changing educational facilities

#### Informational



WM1185

# Regulatory / Fire Safety



WM8585





## **Room ID**



Arris frames are compatible with a wide range of flexible insert materials, including ADA compliant solutions with raised letters and Braille.



displays and messages.



WM9585SL

## **Directories / Directionals**







WM2011TD

## **Overhead and Stanchions**





# Arris is a Complete Sign System

Signs don't need to be complicated to effectively direct, inform and identify. Arris is a very simple, yet complete, high-quality system, offering solutions for every type of sign needed within an

educational facility. Choose from over 100 standard sizes and configurations or virtually limitless custom options.







#### **Your Local Arris Source:**



Phone: 888-744-6731 Fax: 877-220-6871 sales@arrissigns.com

www.arrissigns.com

All Arris Signs are 100% Made in the USA!