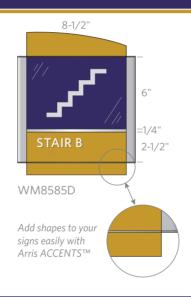

modularity meets imagination...







#### **Personnel**



WM2585



Arris offers a number of options for desk signs and attachment to office partitions

#### Restroom



WM0806BD



Inserts are tamper-resistant yet easy to update, making Arris perfect for ever-changing educational facilities

#### Informational



WM1185

# Regulatory / Fire Safety



WM8585





## **Room ID**



Arris frames are compatible with a wide range of flexible insert materials, including ADA compliant solutions with raised letters and Braille.



displays and messages.



WM9585SL

## **Directories / Directionals**







WM2011TD

## **Overhead and Stanchions**





# Arris is a Complete Sign System

Signs don't need to be complicated to effectively direct, inform and identify. Arris is a very simple, yet complete, high-quality system, offering solutions for every type of sign needed within an

educational facility. Choose from over 100 standard sizes and configurations or virtually limitless custom options.







#### **Your Local Arris Source:**



Phone: 888-744-6731 Fax: 877-220-6871 sales@arrissigns.com

www.arrissigns.com

All Arris Signs are 100% Made in the