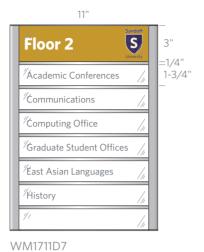

modularity meets imagination...







#### **Personnel**



WM2585



Arris offers a number of options for desk signs and attachment to office partitions

#### Restroom



WM0806BD



Inserts are tamper-resistant yet easy to update, making Arris perfect for ever-changing educational facilities

#### Informational



WM1185

# Regulatory / Fire Safety



WM8585





## **Room ID**



Arris frames are compatible with a wide range of flexible insert materials, including ADA compliant solutions with raised letters and Braille.



displays and messages.



WM9585SL

## **Directories / Directionals**







WM2011TD

## **Overhead and Stanchions**





# Arris is a Complete Sign System

Signs don't need to be complicated to effectively direct, inform and identify. Arris is a very simple, yet complete, high-quality system, offering solutions for every type of sign needed within an

educational facility. Choose from over 100 standard sizes and configurations or virtually limitless custom options.







#### **Your Local Arris Source:**



Phone: 888-744-6731 Fax: 877-220-6871 sales@arrissigns.com

www.arrissigns.com

All Arris Signs are 100% Made in the USA!