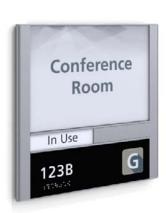

#### Room ID

WM0785D2

Optional Courier™ Message Holder is a great accessory for displaying notes, notices, displays and messages.

WM9685SLB