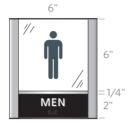

#### Restroom

WM0806BD

Inserts are tamper-resistant yet easy to update, making Arris perfect for ever-changing corporate facilities