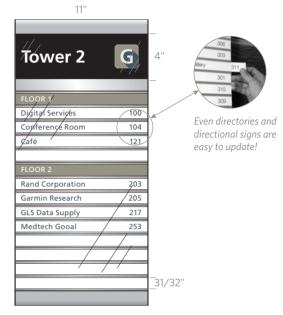

modularity meets imagination...







#### Personnel

### 8-1/2" ∜jina J. Lewis

WM2585



Arris offers a number of options for desk signs and attachment to office partitions

#### Restroom



WM0806BD



Inserts are tamper-resistant yet easy to update, making Arris perfect for ever-changing corporate facilities

#### Informational



WM1185

## Regulatory / Fire Safety



Arris frames are compatible with a wide range of flexible insert materials, including ADA compliant solutions with raised letters and Braille.



Arris ACCENTS™



WM1211BD

#### Room ID



WM0785D2



Optional Courier™ Message Holder is a great accessory for displaying notes, notices, displays and messages.



WM9685SLB

## **Directories / Directionals**



WM8511



WM2011TD



DRH1711-1

## **Overhead and Stanchions**





# Arris is a Complete Sign System

Signs don't need to be complicated to effectively direct, inform and identify. Arris is a very simple, yet complete, high-quality system, offering solutions for every type of sign needed within a

corporate facility or commercial property. Choose from over 100 standard sizes and configurations or virtually limitless custom options.







#### **Your Local Arris Source:**



Phone: 888-744-6731 Fax: 877-220-6871 sales@arrissigns.com

www.arrissigns.com

All Arris Signs are 100% Made in the USA!