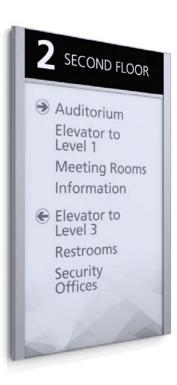

modularity meets imagination...







#### Personnel

### 8-1/2" ∜jina J. Lewis

WM2585



Arris offers a number of options for desk signs and attachment to office partitions

#### Restroom



WM0806BD



Inserts are tamper-resistant yet easy to update, making Arris perfect for ever-changing corporate facilities

#### Informational



WM1185

## Regulatory / Fire Safety



Arris frames are compatible with a wide range of flexible insert materials, including ADA compliant solutions with raised letters and Braille.



Arris ACCENTS™



WM1211BD

#### Room ID



WM0785D2



Optional Courier™ Message Holder is a great accessory for displaying notes, notices, displays and messages.



WM9685SLB

## **Directories / Directionals**



WM8511



WM2011TD



DRH1711-1

## **Overhead and Stanchions**





# Arris is a Complete Sign Sys