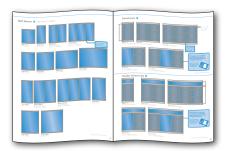

### 8-1/2" ∜jina J. Lewis

WM2585

Arris offers a number of options for desk signs and attachment to office partitions

#### Restroom

WM0806BD

Inserts are tamper-resistant yet easy to update, making Arris perfect for ever-changing corporate facilities

#### Informational

WM1185

## Regulatory / Fire Safety

Arris frames are compatible with a wide range of flexible insert materials, including ADA compliant solutions with raised letters and Braille.

Arris ACCENTS™

WM1211BD

#### Room ID

WM0785D2

Optional Courier™ Message Holder is a great accessory for displaying notes, notices, displays and messages.

WM9685SLB

## **Directories / Directionals**

WM8511

WM2011TD

DRH1711-1