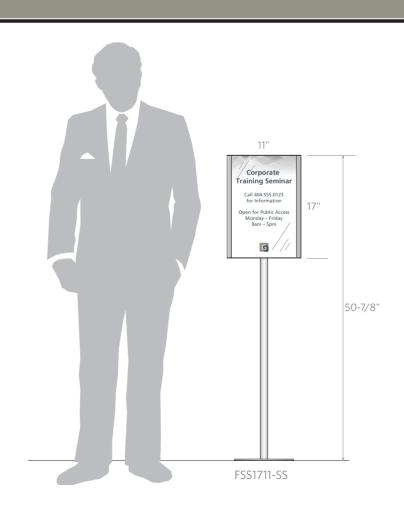

arity meets imagination...







#### Personnel

### 8-1/2" ∜jina J. Lewis

WM2585



Arris offers a number of options for desk signs and attachment to office partitions

#### Restroom



WM0806BD



Inserts are tamper-resistant yet easy to update, making Arris perfect for ever-changing corporate facilities

#### Informational



WM1185

## Regulatory / Fire Safety



Arris frames are compatible with a wide range of flexible insert materials, including ADA compliant solutions with raised letters and Braille.



Arris ACCENTS™



WM1211BD

#### Room ID



WM0785D2



Optional Courier™ Message Holder is a great accessory for displaying notes, notices, displays and messages.



WM9685SLB

## **Directories / Directionals**



WM8511



WM2011TD



DRH1711-1

## **Overhead and Stanchions**





# Arris is a Complete Sign System

Signs don't need to be complicated to effectively direct, inform and identify. Arris is a very simple, yet complete, high-quality system, offering solutions for every type of sign needed within a

corporate facility or commercial property. Choose from over 100 standard sizes and configurations or virtually limitless custom options.







#### **Your Local Arris Source:**



Phone: 888-744-6731 Fax: 877-220-6871 sales@arrissigns.com

www.arrissigns.com

All Arris Signs are 100% Made in the USA!