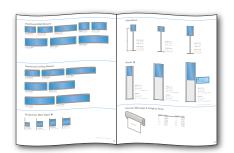

## **Directories / Directionals**

WM8511

WM2011TD

DRH1711-1

## **Overhead and Stanchions**