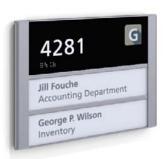

modularity meets imagination...







#### Personnel

### 8-1/2" ∜jina J. Lewis

WM2585



Arris offers a number of options for desk signs and attachment to office partitions

#### Restroom



WM0806BD



Inserts are tamper-resistant yet easy to update, making Arris perfect for ever-changing corporate facilities

#### Informational



WM1185

## Regulatory / Fire Safety



Arris frames are compatible with a wide range of flexible insert materials, including ADA compliant solutions with raised letters and Braille.



Arris ACCENTS™



WM1211BD

#### Room ID



WM0785D2



Optional Courier™ Message Holder is a great accessory for displaying notes, notices, displays and messages.



WM9685SLB

## **Directories / Directionals**



WM8511



WM2011TD



DRH1711-1

## **Overhead and Stanchions**





# Arris is a Complete Sign