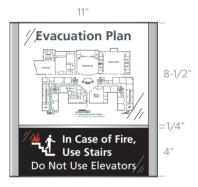

## Regulatory / Fire Safety

Arris frames are compatible with a wide range of flexible insert materials, including ADA compliant solutions with raised letters and Braille.

Arris ACCENTS™

WM1211BD