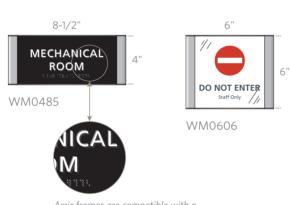

## Regulatory / Fire Safety

Arris frames are compatible with a wide range of flexible insert materials, including ADA compliant solutions with raised letters and Braille.

Arris ACCENTS™

WM1211BD