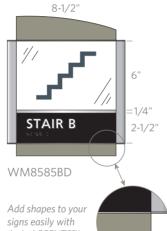

## Regulatory / Fire Safety

Arris frames are compatible with a wide range of flexible insert materials, including ADA compliant solutions with raised letters and Braille.

Arris ACCENTS™

WM1211BD